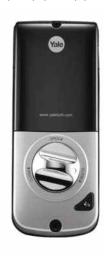

THE YALE COLLECTION

# SMARTER SOLUTIONS FOR YOUR HOME

YDD 424





Digital Tubular Deadbolt Lock Fingerprint Key Override Smart Keypad



The world's favorite lock



### Reliable, Convenient, Safe

Tubular Deadbolt



Easy scan



# Front Body

31.5(D)X66(W)X176(H)mm



# **Back Body**

35(D)X70(W)X170(H)mm





# **Multiple Access**

Yale YDD424 has two access solutions. PIN Code or Fingerprint for your convenience.



### **Invisible Keypad**

Keypad can be seen only when you touch the screen with your palm.



## **Operation Status Notification**

Whenever any operation is made, the keypad informs you what is happened through different alignment of the numbers.



### Voice Guide Feature

As the voice guide is offered that lets you know the operation status and how to set each feature and mode for easier and more convenient use.



# **Automatic Locking**

The Yale series automatically locks the door after checking it is properly closed. (Manual operation is also available.)



# Alarm (Break / Damage / Fire)

80dB alarm goes off if anyone attempts to damage the lock or force the door open,