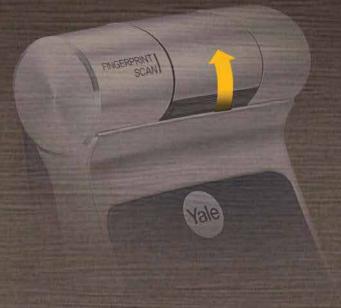

# One-touch Fingerprint Verification Method (Easy Scan)

Easy Scan technology has been applied to conveniently read a fingerprint in one shot to enter a fingerprint.