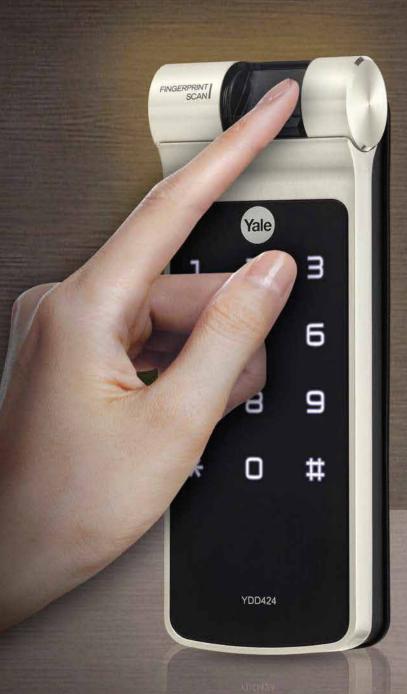

# SMARTER SOLUTIONS FOR YOUR HOME

YDD 424

Digital Tubular Deadbolt Lock Fingerprint Key Override Smart Keypad

The world's favorite lock

### Reliable, Convenient, Safe

Tubular Deadbolt

Easy scan

# **Multiple Access**

Yale YDD424 has two access solutions. PIN Code or Fingerprint for your convenience.

### **Invisible Keypad**

Keypad can be seen only when you touch the screen with your palm.

# One-touch Fingerprint Verification Method (Easy Scan)

Easy Scan technology has been applied to conveniently read a fingerprint in one shot to enter a fingerprint.